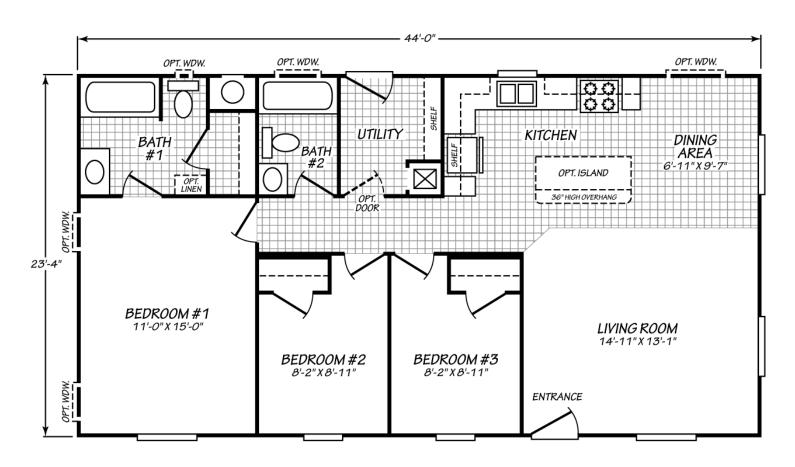

## Maryville

Canyon Lake Series

1,026 SQ. FT. (Approximate) 3 Bedroom, 2 Bath

Last Updated: 12-1-20